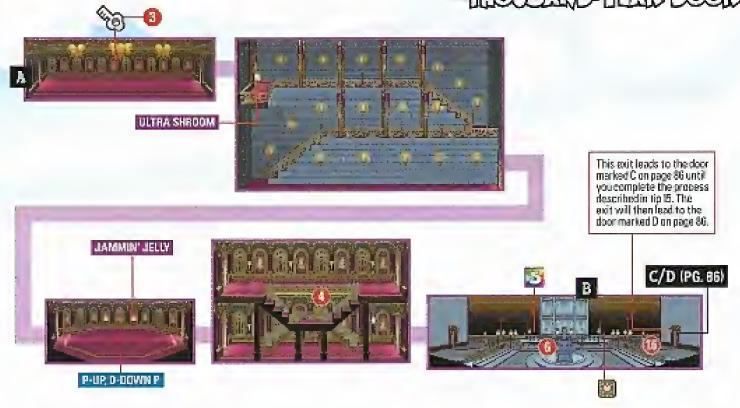

#### TWILIGHT TOWN (PG. 50)

| SHOP          |     |
|---------------|-----|
| GOLO BAR      | 110 |
| GOLD BAR X 3  | 350 |
| GRADUAL SYRUP | 15  |
| JAMMIN' JELLY | 200 |
| SLOW SHROOM   | 15  |
| ULTRA SHROOM  | 200 |

#### LATER

The door is locked from the inside, so you won't be able to access the teleporter until you use it from the X-Naut Foreress.

#### LATER: SPIN JUMP

The Star Piece is inside Herb T.'s place. To dig it 📪, execute a Spin Jump white you're standing in freet of Wenky

#### LATER

Bute the lift between the buildings, then stand on the stains and do a Spring Jump to grab onto the pipe overhead. From the rooftops, you can reach the Shine Sprite on the pillar to your right.